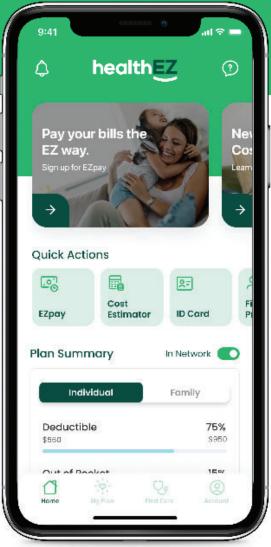

Manage your health benefits without all the headaches

Download the free myHealthEZ app to view your benefits, manage and pay bills, locate care providers near you, and access your digital insurance cardright from your phone.

#### **EZchoice**

EZchoice makes provider choice easy and medical costs transparent so you can be confident that you are not overspending on your medical care.

#### Tap into your health benefits

Scan the QR code with your device's camera to download the myHealthEZ app and put the power of hassle-free health benefits management at your fingertips.

#### **Medical ID cards**

If you are new to the HealthEZ plan, keep an eye out for your medical ID card. Once you recieve that, you can setup your myHealthEZ account.

If you need a replacement card, log into to your myHealthEZ account and request a new card be printed and mailed, or access a digital copy directly to your device!