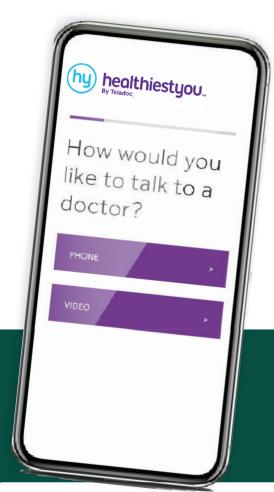

## You've got HealthiestYou virtual health!

All members have access to virtual health appointments with a licensed physician through HealthiestYou telemedicine services. This benefit can save you a trip to the clinic. There's no need for waiting rooms or travel or taking time off from work. Simply use your computer or smartphone to connect with a doctor.

Visit HealthiestYou.com or call 866-703-1259 to contact a doctor.

Talk to a doctor anytime, anywhere.

#### **General consultations**

General consultations are unlimited, and doctors are available every day and at all times (24/7/365). Doctors can consult, diagnose and prescribe medications for things like: